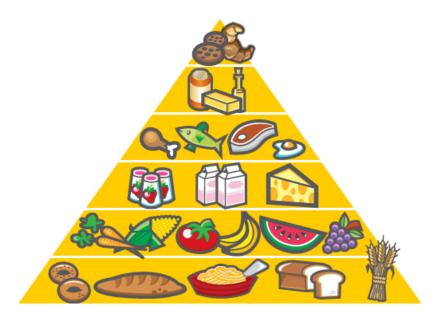

## Food Pyramid Work Sheet No. 1

The food pyramid shows the different types of food we choose from and helps us to know how much of each food type we need to eat.

We need to eat more of the foods at the bottom of the pyramid than we do the foods at the top. By following the recommendations of the food pyramid you can be sure that you are eating a balanced diet.

Tip: Visit: www.irishpride.ie for more details on the Food Pyramid